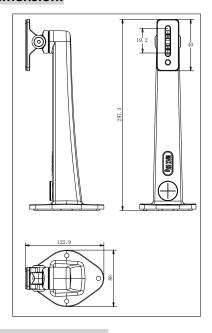

# **Dimension:**

### Parameter:

| DS-1293ZJ                              |
|----------------------------------------|
| Wall Mount Bracket for                 |
| Box Camera                             |
| Hikvision White                        |
| For box, bullet and zoom camera        |
| Aluminum alloy                         |
| Pan: 360°, Tilt: -45° ∽ 45°            |
| 88×116.6×297.3mm                       |
| 473g                                   |
| DS-1275ZJ(Vertical Pole mount bracket) |
|                                        |