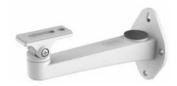

### **Features:**

- Aluminum alloy material with surface spray treatment
- The bracket has built-in outlet hole
- Camera soleplate has sponge mat
- Camera soleplate is rotatable

### Parameter:

| DS-1293ZJ                              |
|----------------------------------------|
| Wall Mount Bracket for                 |
| Box Camera                             |
| Hikvision White                        |
| For box, bullet and zoom camera        |
| Aluminum alloy                         |
| Pan: 360°, Tilt: -45° ∽ 45°            |
| 88×116.6×297.3mm                       |
| 473g                                   |
| DS-1275ZJ(Vertical Pole mount bracket) |
|                                        |