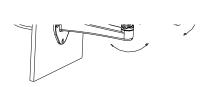

- ④ Wiring, adjust the screws to adjust the camera's direction.
- ⑤ This bracket can be used with housing.