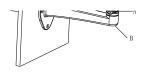

# **Installation Step:**

- ① Choose the proper wall
- ② Complete bracket installation, threading, adjust direction of pedestal
- ③ Fix camera on the soleplate

Note: A is tilt adjustment screw, B is pan adjustment screw.

- ④ Wiring, adjust the screws to adjust the camera's direction.
- ⑤ This bracket can be used with housing.