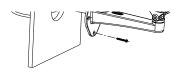

# **Installation Step:**

- ① Choose the proper wall
- ② Complete bracket installation, threading, adjust direction of pedestal
- ③ Fix camera on the soleplate

Note: A is tilt adjustment screw, B is pan adjustment screw.

- ④ Wiring, adjust the screws to adjust the camera's direction.
- ⑤ This bracket can be used with housing.