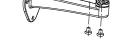

# **Installation Step:**

- ① Choose the proper wall
- ② Complete bracket installation, threading, adjust direction of pedestal
- ③ Fix camera on the soleplate

Note: A is tilt adjustment screw, B is pan adjustment screw.