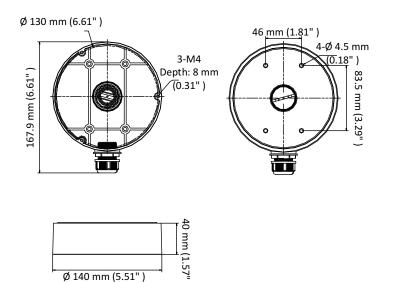

# Dimension

#### Parameter

| Model      | DS-1280ZJ-DM45                   |
|------------|----------------------------------|
| Parameters | Junction Box                     |
| Appearance | Hikvision White                  |
| Material   | Aluminum Alloy                   |
| Dimension  | Φ 140 mm × 40 mm (5.51" × 1.57") |
| Weight     | Approx.: 237 g (0.52 lb.)        |