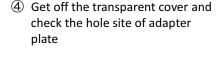

## **Installation Step:**

- ① Choose the appropriate wall and thread the wire
- ② Fix the adapter to bracket and thread the wire
- ③ Screw up and fix the adapter

- A: Reserved hole for wiring
- ⑤ Install the adapter to the bracket and screw up