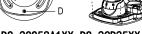

### **Model Suitable:**

DS-2CS58A1P-IRS, DS-2CS54A1P-IR, DS-2CD2512F-I(W), DS-2CD2532F-I(W), DS-2CD7133-E, DS-2CD7153-E, DS-2CD7164-E

**B: Tightening Screw** 

6 Connect the camera wire and fix the camera onto the adapter plate

Modify the angle of monitoring, install the transparent cover and screw up

- C: DS-2CS58A1XX, DS-2CD25XX D: DS-2CD71XX
- 8 Bracket Installation complete.