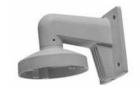

# DS-1272ZJ-120

Φ120 Wall Mounting Bracket for

Mini Dome Camera

Note: The actual bracket may vary from the picture above.