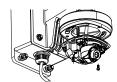

## **Installation Step:**

- ① Choose the appropriate wall and thread the wire
- ② Fix the adapter to bracket and thread the wire
- ③ Screw up and fix the adapter

- A: Reserved hole for wiring
- ⑤ Install the adapter to the bracket and screw up

**B: Tightening Screw** 

6 Connect the camera wire and fix the camera onto the adapter plate

Modify the angle of monitoring, install the transparent cover and screw up

- C: DS-2CS58A1XX, DS-2CD25XX D: DS-2CD71XX
- 8 Bracket Installation complete.