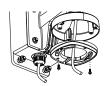

## **Installation Step:**

- ① Choose the appropriate wall and thread the wire
- ② Fix the adapter to bracket and thread the wire
- ③ Screw up and fix the adapter

- A: Reserved hole for wiring
- ⑤ Install the adapter to the bracket and screw up