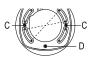

**B: Tightening Screw** 

6 Connect the camera wire and fix the camera onto the adapter plate

Modify the angle of monitoring, install the transparent cover and screw up

- C: DS-2CS58A1XX, DS-2CD25XX D: DS-2CD71XX
- 8 Bracket Installation complete.