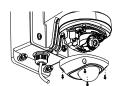

**B: Tightening Screw** 

6 Connect the camera wire and fix the camera onto the adapter plate

Modify the angle of monitoring, install the transparent cover and screw up

- C: DS-2CS58A1XX, DS-2CD25XX D: DS-2CD71XX
- 8 Bracket Installation complete.