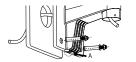

## **Installation Step:**

- ① Choose the appropriate wall and thread the wire
- ② Fix the adapter to bracket and thread the wire
- ③ Screw up and fix the adapter

- A: Reserved hole for wiring
- ⑤ Install the adapter to the bracket and screw up