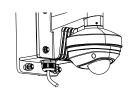

**B: Tightening Screw** 

6 Connect the camera wire and fix the camera onto the adapter plate

Modify the angle of monitoring, install the transparent cover and screw up

- C: DS-2CS58A1XX, DS-2CD25XX D: DS-2CD71XX
- 8 Bracket Installation complete.