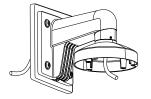

## **Installation Step:**

- ① Choose the appropriate wall and thread the wire
- ② Fix the adapter to bracket and thread the wire
- ③ Screw up and fix the adapter

- A: Reserved hole for wiring
- ⑤ Install the adapter to the bracket and screw up

**B: Tightening Screw** 

6 Connect the camera wire and fix the camera onto the adapter plate

Modify the angle of monitoring, install the transparent cover and screw up

- C: DS-2CS58A1XX, DS-2CD25XX D: DS-2CD71XX
- 8 Bracket Installation complete.