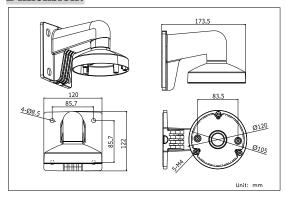

### **Dimension:**

#### Parameter:

| Model       | DS-1272ZJ-120                                    |
|-------------|--------------------------------------------------|
|             | Φ 120 Wall Mounting Bracket for Mini Dome Camera |
| Parameters  | -                                                |
| Appearance  | Hikvision White                                  |
| Range of    | Suitable for dome camera wall mounting           |
| Application |                                                  |
| Material    | Aluminum Alloy                                   |
| Dimension   | Φ120×122×173.5mm                                 |
| Weight      | 440g                                             |