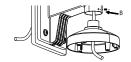

nsion   | Φ120×122×173.5mm                                 |
| Weight      | 440g                                             |

## **Notice:**

- The bracket should be installed on flat wall
- Waterproof rubber is necessary for outdoor application
- The wall must be capable of supporting over 3 times as much as the total weight of the camera and the mount.
- The maximum load capacity of the bracket is 4.5KG

### **Model Suitable:**

DS-2CS58A1P-IRS, DS-2CS54A1P-IR, DS-2CD2512F-I(W), DS-2CD2532F-I(W), DS-2CD7133-E, DS-2CD7153-E, DS-2CD7164-E

## **Installation Step:**

- ① Choose the appropriate wall and thread the wire
- ② Fix the adapter to bracket and thread the wire
- ③ Screw up and fix the adapter





- A: Reserved hole for wiring
- ⑤ Install the adapter to the bracket and screw up



**B: Tightening Screw** 

6 Connect the camera wire and fix the camera onto the adapter plate



Modify the angle of monitoring, install the transparent cover and screw up





- C: DS-2CS58A1XX, DS-2CD25XX D: DS-2CD71XX
- 8 Bracket Installation complete.









Note: The actual bracket may vary from the picture above.