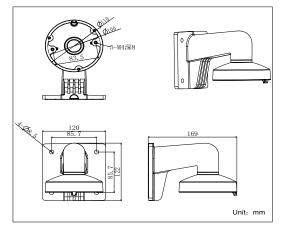

### **Dimension:**

#### **Parameter:**

| Model      | DS-1272ZJ-110-TRS         |
|------------|---------------------------|
|            | Wall Mounting Bracket for |
| Parameters | Dome Camera               |
| Appearance | Hikvision White           |
| Material   | Aluminum Alloy and Steel  |
| Dimension  | Φ110×120×120mm            |
| Weight     | 605g                      |