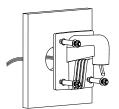

## **Installation Step:**

 Choose the appropriate wall to mount the bracket

 Install the combination to the bracket and complete the installation

② Remove the lower dome of the

dome camera

- ③ Install the base to the cap, fix the screw and modify the angle of view
- Install the transparent housing and complete the combination of cap and dome