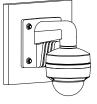

## **Installation Step:**

 Choose the appropriate wall to mount the bracket

 Install the combination to the bracket and complete the installation

② Remove the lower dome of the

dome camera

- ③ Install the base to the cap, fix the screw and modify the angle of view
- Install the transparent housing and complete the combination of cap and dome

Note: The figure of Dome in "Installation Step" is only for your reference; please adhere to our real products.