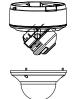

## **Installation Step:**

 Choose the appropriate wall to mount the bracket

 Install the combination to the bracket and complete the installation

② Remove the lower dome of the

dome camera

- ③ Install the base to the cap, fix the screw and modify the angle of view
- Install the transparent housing and complete the combination of cap and dome

Note: The figure of Dome in "Installation Step" is only for your reference; please adhere to our real products.