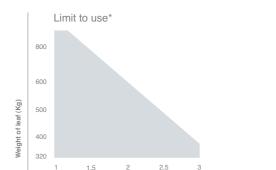

C-TARG Aluminium CE Mark Label, self adhesive

AVAILABLE

\*They refer to leaves with openings and not totally closed panels.

Width of leaf (m)

Further accessories: Transmitters page 104 Photocells page 110 Flashing lights page 113