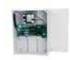

# Accessories

750D750M Electronic control unit for one or two 230 V gate operators with soft-stop and built-in 433,92 MHz radio receiver, complete with enclosure

700BAP Gate stopper for heavy

S-750D752M10 Control unit enclosure protective lid