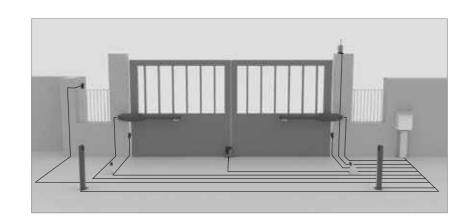

The above represented installation does not include safety devices such as safety edges. Their addition depends upon the risk assessment made on any installation in accordance with EN 12445-12453 standards.