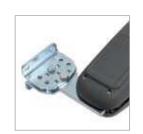

Easy mounting Quick and easy installation thanks to the multi-position adjustable mounting brackets supplied with each gate operator.

Adjustable limit switches Electro-mechanical limit switches allow gate position adjustment even when gate stoppers are not used