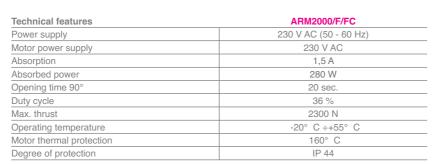

# GATE OPERATOR

ARM 2000/F/FC

For gate leaves up to 3 m

230 V electromechanical covered screw gate operator. Maximum gate leaf 3 m

# 650ARM2000F

230 V electromechanical covered screw gate operator with opening limit switch. Maximum gate leaf 3 m

# 650ARM2000FC

230 V electromechanical covered screw gate operator with opening and closing limit switches. Maximum gate leaf 3 m